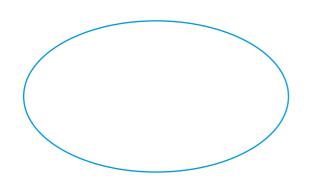

#### TEMPLATE SUPPLIED AT ACTUAL SIZE

THE OUTER CUT AREA REPRESENTS THE MAXIMUM AREA THAT CAN BE UTILIZED

CUT SIZE: (SIZE 50x50mm)