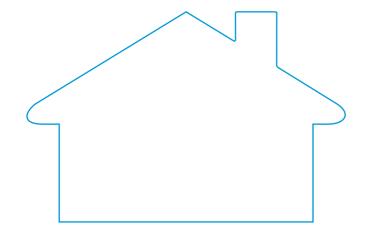

#### TEMPLATE SUPPLIED AT ACTUAL SIZE

THE OUTER CUT AREA REPRESENTS THE MAXIMUM AREA THAT CAN BE UTILIZED

**CUT SIZE: (SIZE 45x73mm)** 