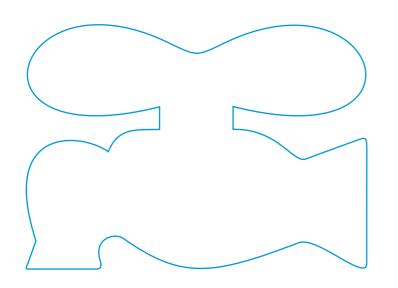

#### **TEMPLATE SUPPLIED AT ACTUAL SIZE**

THE OUTER CUT AREA REPRESENTS THE MAXIMUM AREA THAT CAN BE UTILIZED

CUT SIZE: (SIZE 105x46mm)