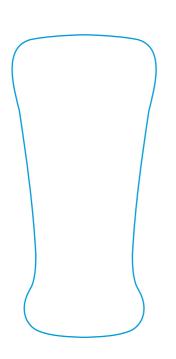

#### TEMPLATE SUPPLIED AT ACTUAL SIZE

THE OUTER CUT AREA REPRESENTS THE MAXIMUM AREA THAT CAN BE UTILIZED

CUT SIZE: (SIZE 71x72mm)